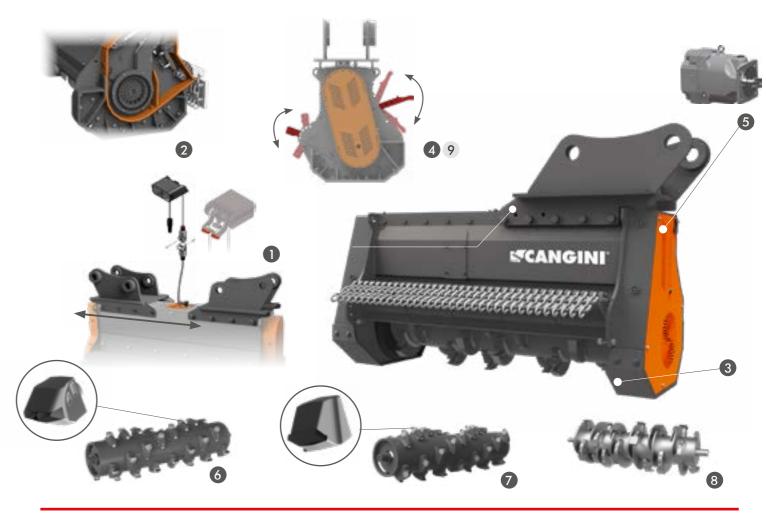

## STANDARD TECHNICAL FEATURES

MECHANICAL COUPLING ADJUSTMENT

THE COUPLING TO THE MACHINE MAY BE PLACED ALONG THE SURFACE OF THE MULCHER DEPENDING ON THE CUSTOMER'S REQUIREMENTS.

2 AUTOMATIC COOLING SYSTEM

IT IS EQUIPPED WITH A FORCED-AIR VENTILATION SYSTEM TO HELP REDUCE OVERHEATING OF THE MULCHER'S HYDRAULIC COMPONENTS.

- 3 HB400 REINFORCED SKIDS
- **MECHANICAL FLAPS OPENING**

IT ENHANCES THE ROTOR POWER TO DEEPLY CRUSH TRUNKS.

1 PISTON ENGINE (VARIABLE CC ENGINE CAPACITY)

IT NEEDS THE DIRECT DRAINING PIPE TO THE TANK.

6 FORESTRY ROTOR FOR GENERAL USE

THIS TYPE OF ROTOR IS VERSATILE AND SUITABLE FOR MULTIPLE USES, WITH A HIGH IMPACT RESISTANCE.

7 FORESTRY ROTOR CUTTING TOOL

IS SUITABLE FOR PARTICULARLY HEAVY-DUTY WORK DUE TO ITS AGGRESSIVE PROFILE MORE SENSITIVE TO IMPACTS

**8** WOOD CHIPS

THE ROTOR IS HIGHLY VERSATILE AND SUITABLE FOR MULTIPLE USES FROM CUTTING BRUSHWOOD TO TREE GRINDING. IT ALLOWS CUTTING FROM A DIAMETER OF 22CM UP TO A MAXIMUM OF 28CM DEPENDING ON THE MODEL USED.

## **OPTIONAL**

9 HYDRAULIC FLAPS OPENING

IT ALLOWS THE OPENING OF THE SINGLE FLAP DIRECTLY FROM THE CAB (THANKS TO A CONTROL KIT WITH MAGNETS TO EASILY PUT IT INSIDE THE CAB) TO ENHANCE THE ROTOR POWER TO DEEPLY CRUSH TRUNKS UP TO 220 MM.