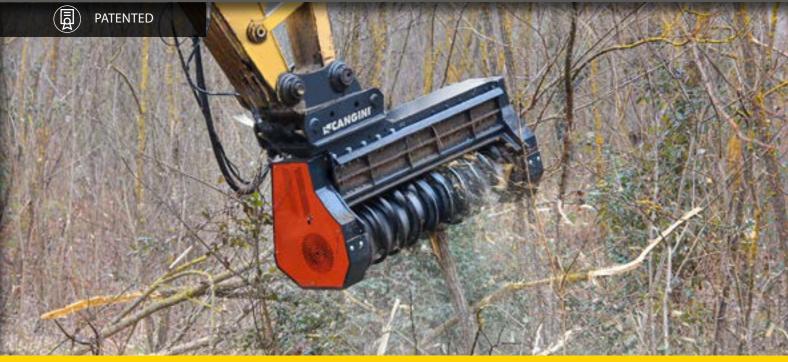

## **TX FORCE ONE FORESTRY MULCHER**

NB: AT THE TIME OF ORDER, PLEASE NOTIFY THE VOLTAGE OF THE ELECTRICAL SYSTEM (12-24 V)

THE FORESTRY MULCHER HAS BEEN DESIGNED TO MANAGE THE HEAVIEST WORKLOADS: THE DEEP CLEARING OF WOODS AND FORESTS. IT IS EQUIPPED WITH A PISTON ENGINE TO RUN AT THE MOST INTENSE WORK PACE. THE EXCAVATOR-TYPE MULCHER CAN REACH THE NARROWEST AREAS.