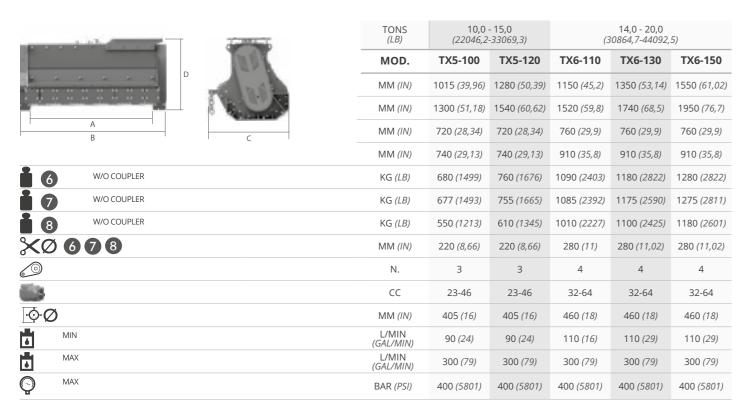

## STANDARD TECHNICAL FEATURES

MECHANICAL COUPLING ADJUSTMENT

THE COUPLING TO THE MACHINE MAY BE PLACED ALONG THE SURFACE OF THE MULCHER DEPENDING ON THE CUSTOMER'S REQUIREMENTS.

2 AUTOMATIC COOLING SYSTEM

IT IS EQUIPPED WITH A FORCED-AIR VENTILATION SYSTEM TO HELP REDUCE OVERHEATING OF THE MULCHER'S HYDRAULIC COMPONENTS.

- 3 HB400 REINFORCED SKIDS
- **MECHANICAL FLAPS OPENING**

IT ENHANCES THE ROTOR POWER TO DEEPLY CRUSH TRUNKS.

1 PISTON ENGINE (VARIABLE CC ENGINE CAPACITY)

IT NEEDS THE DIRECT DRAINING PIPE TO THE TANK.

6 FORESTRY ROTOR FOR GENERAL USE

THIS TYPE OF ROTOR IS VERSATILE AND SUITABLE FOR MULTIPLE USES, WITH A HIGH IMPACT RESISTANCE.

7 FORESTRY ROTOR CUTTING TOOL

IS SUITABLE FOR PARTICULARLY HEAVY-DUTY WORK DUE TO ITS AGGRESSIVE PROFILE MORE SENSITIVE TO IMPACTS

**8** WOOD CHIPS

THE ROTOR IS HIGHLY VERSATILE AND SUITABLE FOR MULTIPLE USES FROM CUTTING BRUSHWOOD TO TREE GRINDING. IT ALLOWS CUTTING FROM A DIAMETER OF 22CM UP TO A MAXIMUM OF 28CM DEPENDING ON THE MODEL USED.

## **OPTIONAL**

9 HYDRAULIC FLAPS OPENING

IT ALLOWS THE OPENING OF THE SINGLE FLAP DIRECTLY FROM THE CAB (THANKS TO A CONTROL KIT WITH MAGNETS TO EASILY PUT IT INSIDE THE CAB) TO ENHANCE THE ROTOR POWER TO DEEPLY CRUSH TRUNKS UP TO 220 MM.