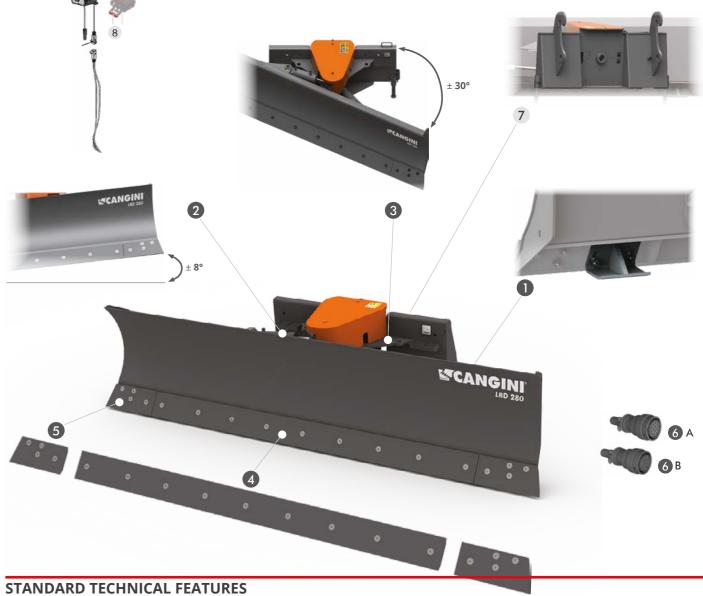

\* THE CONNECTOR TYPE YOU REQUIRE MUST BE INDICATED AT THE TIME OF ORDERING, OTHERWISE THE 14-PIN CONNECTOR WILL BE SUPPLIED AS STANDARD.

- **ADJUSTABLE SHOES** THEY ALLOW TO ADJUST THE BLADE PENETRATION INTO THE SOIL.
- **2** TILT HORIZONTAL HYDRAULIC TILTING ADJUSTMENT OF ± 8° HYDRAULIC ADJUSTMENT UP TO MAX. ± 8° OF THE BLADE VERTICAL TILTING ANGLE ON BOTH SIDES.
- **3** ANGLE SIDE HYDRAULIC TILTING ADJUSTMENT OF ± 30° HYDRAULIC ADJUSTMENT UP TO MAX. ± 30° OF THE BLADE HORIZONTAL TILTING ANGLE ON BOTH SIDES.
- **REVERSIBLE AND INTERCHANGEABLE CENTRAL BLADE IN HB400** 4
- 5 INTERCHANGEABLE ANGLE BLADES IN HB400
- 6 14 PIN HD36-18-14SE (A) OR 8 PIN HD36-18-8SE (B) CONNECT SUPPLIED SEPARATELY IF CLEAR INFORMATION ABOUT PLUG WIRING IS NOT PROVIDED

**NB** : THE EQUIPMENT IS SUPPLIED COMPLETE WITH PIPES AND CONNECTIONS

## **OPTIONAL**

7 COUPLING SYSTEM FOR WHEEL LOADERS, BACKHOE LOADERS AND TELEHANDLERS

8 ELECTRIC KIT

\*THE PLUG IS SUPPLIED DISASSEMBLED, IF NO INFORMATION ON THE PLUG WIRING IS PROVIDED, PLEASE CHECK THAT THE MAIN MACHINE IS EQUIPPED WITH A 14/8-PIN MULTIPOLE SOCKET. ON THE CONTRARY, TH ELECTRICAL KIT IS REQUIRED.