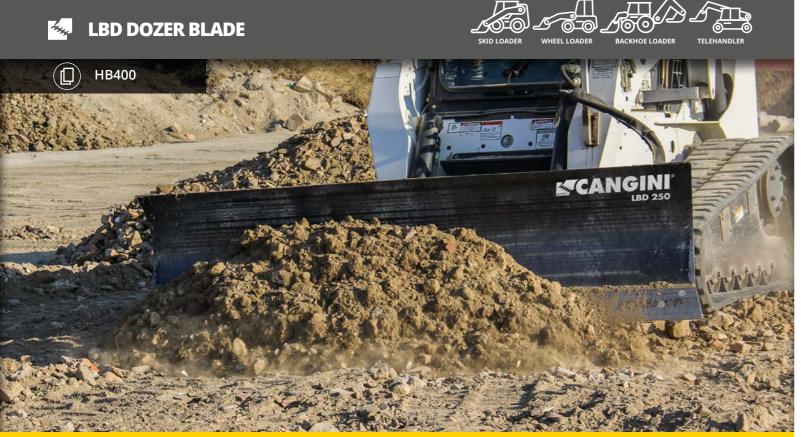

NB. AT THE ORDER, PLEASE NOTIFY THE VOLTAGE OF THE ELECTRICAL SYSTEM (12-24 V)

THE DOZER BLADE IS PARTICULARLY SUITABLE FOR DIGGING, GROUND LEVELLING AND LAYING OF LANDFILL MATERIALS. ITS STRUCTURE IS EXTREMELY STRONG AND CONCEIVED TO RESIST HIGH STRESSES. IT IS EQUIPPED WITH A HORIZONTAL PLANE TILTING SYSTEM CALLED TILT AND WITH A SIDE TILTING SYSTEM CALLED ANGLE. TWO SKID SHOES ON THE MOLDBOARD ALLOW THE ADJUSTMENT OF THE BLADE SINKING INTO THE GROUND.