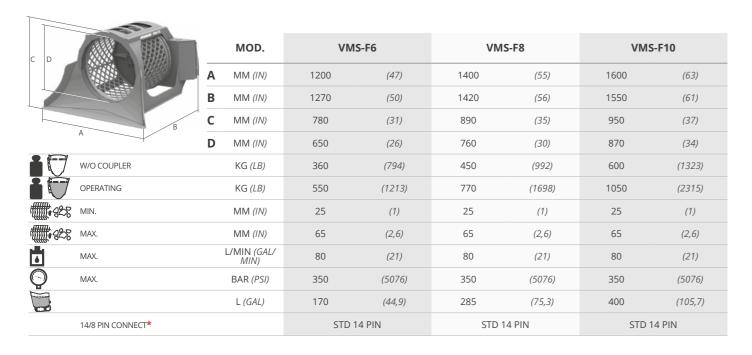

THE MULTISCREENING BUCKET WITH THE NEW ROTARY DOUBLE DRUM CONCEPT FOR FRONTAL COUPLING AND MACHINES UP TO 14 TONS (30865 LB) IS SUITABLE FOR SELECTION DUTIES ON TURNED SOILS AND RESULTING MATERIALS. THE MATERIAL SIZE CHANGE - FROM 25 TO 60 MM (1 - 2,4 IN). - IS CONTROLLED DIRECTLY AND HYDRAULICALLY FROM THE CAB WITHOUT REPLACING ANY MECHANICAL PART THUS REDUCING THE WORK TIMES CONSIDERABLY.