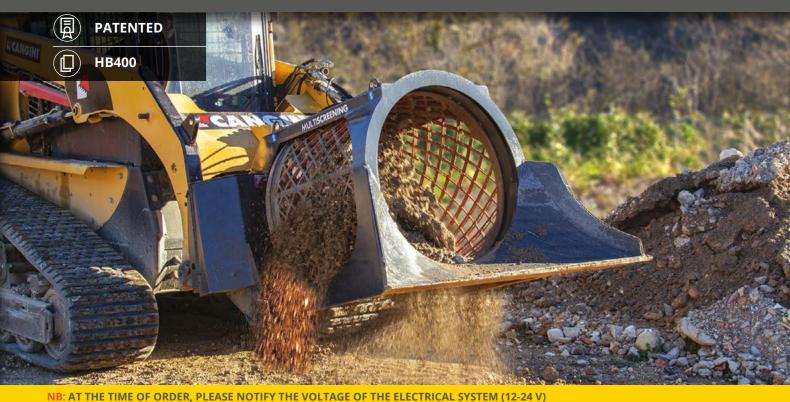

THE MULTISCREENING BUCKET WITH THE NEW ROTARY DOUBLE DRUM CONCEPT FOR FRONTAL COUPLING AND MACHINES UP TO 14 TONS (30865 LB) IS SUITABLE FOR SELECTION DUTIES ON TURNED SOILS AND RESULTING MATERIALS. THE MATERIAL SIZE CHANGE - FROM 25 TO 60 MM (1 - 2,4 IN). - IS CONTROLLED DIRECTLY AND HYDRAULICALLY FROM THE CAB WITHOUT REPLACING ANY MECHANICAL PART THUS REDUCING THE WORK TIMES CONSIDERABLY.