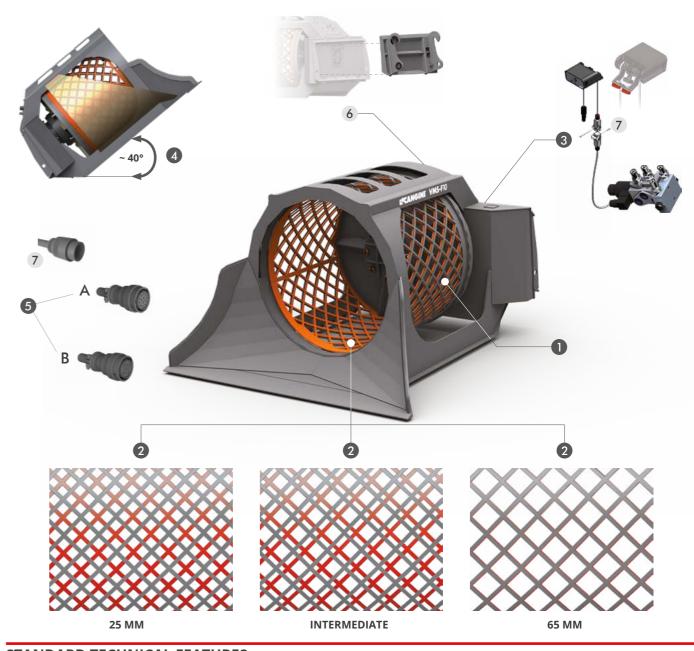

## STANDARD TECHNICAL FEATURES

1 HB400 DRUMS

THE DRUMS CAN AFFORD HIGH WORK PACES THANKS TO THEIR HIGHLY RESISTANT MATERIAL THAT EXTENDS THEIR USEFUL LIFE.

**AUTOMATIC SCREENING SYSTEM** 

THE NEW ROTARY DOUBLE DRUM CONCEPT WITH HYDRAULIC CONTROL FROM THE CAB ALLOWS TO SELECT THE MATERIAL SIZE, FROM 25 TO 60 MM (1 -2,4 IN), WITHOUT STOPPING THE WORK CYCLE.

2 HOSES KIT

IT ALLOWS THE FUNCTIONING OF THE ROTATION AND HYDRAULIC SHIFTING OF THE SCREENING DRUMS ON MACHINES PROVIDED WITH A DOUBLE EFFECT LINE. CONTROL KIT WITH MAGNETS TO EASILY PUT IT INSIDE THE CAB.

- **OPERATING LOAD AND OPTIMAL WORKING CONDITION**
- 14 PIN HD36-18-14SE (A) 8 PIN HD36-18-8SE (B) CONNECT

THE CONNECTOR TYPE YOU REQUIRE MUST BE INDICATED AT THE TIME OF ORDERING. OTHERWISE THE 14-PIN CONNECTOR WILL BE SUPPLIED AS STANDARD.

**ELECTRIC KIT** 

\*THE PLUG IS SUPPLIED DISASSEMBLED, IF NO INFORMATION ON THE PLUG WIRING IS PROVIDED, PLEASE CHECK THAT THE MAIN MACHINE IS EQUIPPED WITH A 14/8-PIN MULTIPOLE SOCKET. ON THE CONTRARY, TH ELECTRICAL KIT IS REQUIRED.