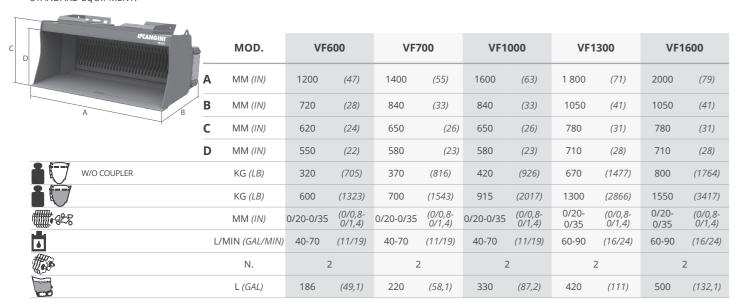

| VF600  | VF700 | VF1000  | VF1300  | VF1600  |
|--------|-------|---------|---------|---------|
| V1 000 | 41700 | VI 1000 | VI 1500 | VI 1000 |