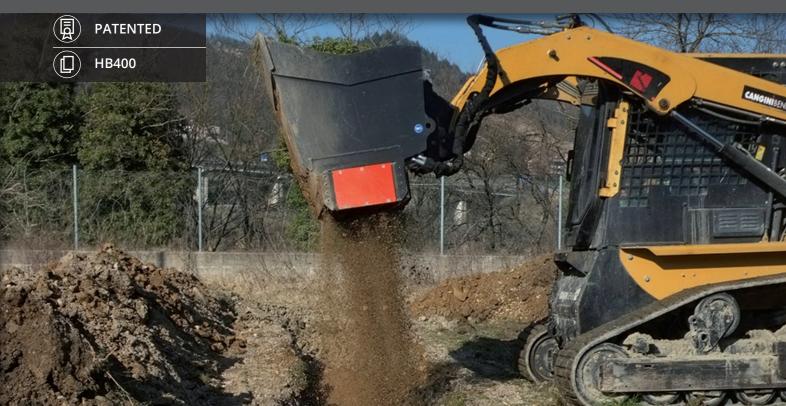

IT GRADES MATERIALS FROM DEMOLITION, DIGGING AND EARTH-MOVING WORKS. IT IS IDEAL ALSO FOR THE MIXING OF TERRAIN AND PEAT. THE CORE-ELEMENT IS AN HYDRAULIC SIEVE WITH ROTATING HB400 KNIVES. THE MATERIAL THICKNESS CAN VARY FROM 0 TO 20 (0 - 0,8 IN) AND FROM 0 TO 35 (0 - 1,4 IN) WITH A STANDARD EQUIPMENT.

## **STANDARD**

1 SAFETY VALVE

IT PROTECTS THE ENGINE AGAINST THE PRESSURE PEAKS OCCURRING DURING THE WORKING CYCLES.

2 SHAFT SYSTEM

ALL KNIVES ARE MADE OF HB400.

PATENTED SHAFT REPLACEMENT SYSTEM

THANKS TO THE PATENTED SYSTEM, IT IS POSSIBLE TO REPLACE SHAFTS RAPIDLY AND MODIFY THE SIEVED MATERIAL SIZE, WITHOUT INTERVENING ON TRANSMISSION.