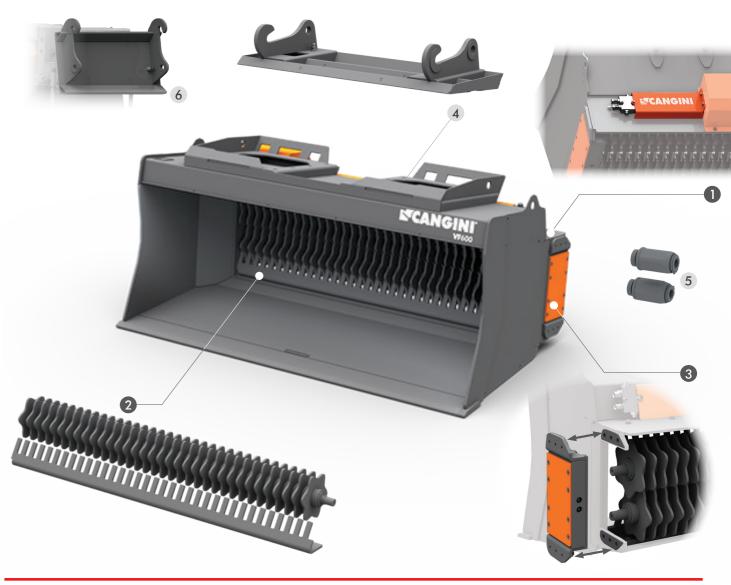

## **STANDARD**

1 SAFETY VALVE

IT PROTECTS THE ENGINE AGAINST THE PRESSURE PEAKS OCCURRING DURING THE WORKING CYCLES.

2 SHAFT SYSTEM

ALL KNIVES ARE MADE OF HB400.

PATENTED SHAFT REPLACEMENT SYSTEM

THANKS TO THE PATENTED SYSTEM, IT IS POSSIBLE TO REPLACE SHAFTS RAPIDLY AND MODIFY THE SIEVED MATERIAL SIZE, WITHOUT INTERVENING ON TRANSMISSION.

**NB**: THE EQUIPMENT IS SUPPLIED COMPLETE WITH PIPES AND CONNECTIONS

## **OPTIONAL**

4 ARTICULATED LOADERS, BACKHOE LOADERS AND TELEHANDLER HANDLERS HITCH

THE WHEEL LOADER COUPLING PLATE CAN BE ADDED TO THE STANDARD SKID COUPLING SYSTEM.

5 FLOWRATE REDUCERS

MANDATORY ON HIGHFLOW MACHINES OR WITH OILRATE HIGHER THAN 70 L/MIN.

6 ARTICULATED LOADERS HITCH