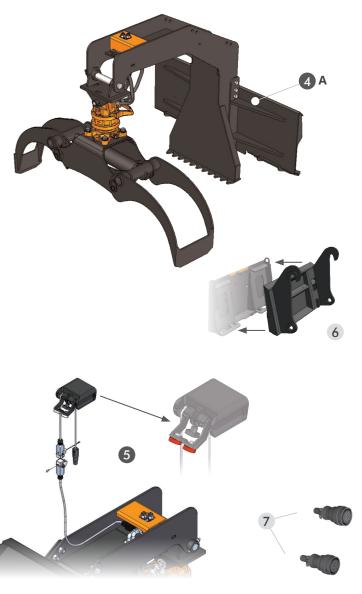

## **STANDARD**

- **1** FRONT WOOD GRABS WITH HYDRAULIC 360° ROTATION
- **2** BLOCK VALVE ON THE CYLINDER
- **3** SERRATED BLADE AS SUPPORT TO MATERIAL HANDLING
  - IT OFFERS A SUPPORT BASE DURING THE HANDLING OF THE LIFTED MATERIAL
- **4A** SKID LOADER HITCH
- **4B** MINI SKID LOADER HITCH
- 5 2 HOSES KIT

## OPTIONAL

- 6 ARTICULATED LOADERS, BACKHOE LOADERS HITCH
- 7 14 PIN (A) 8 PIN (B) CONNECT

THE CONNECTOR TYPE YOU REQUIRE MUST BE INDICATED AT THE TIME OF ORDERING, OTHERWISE THE 14-PIN CONNECTOR WILL BE SUPPLIED AS STANDARD.