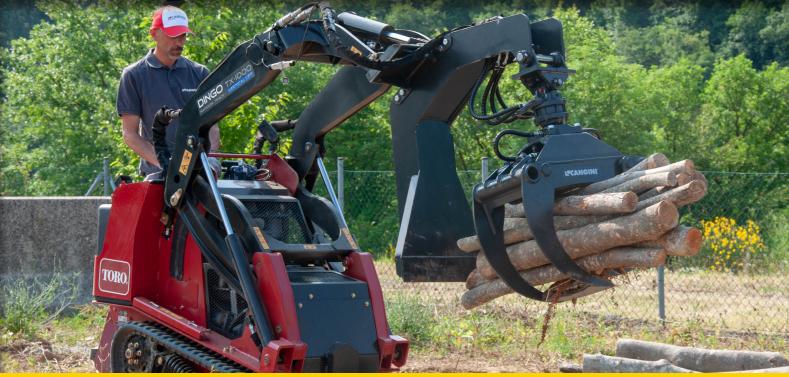

NB: AT THE TIME OF ORDER, PLEASE NOTIFY THE VOLTAGE OF THE ELECTRICAL SYSTEM (12-24 V)

THE LOG GRAPPLE CAN BE EQUIPPED WITH 360° HYDRAULIC ROTATION, PARTS SUBJECT TO GREATER WEAR ARE MADE OF DOMEX 700. STANDARD EQUIPMENT INCLUDES A BLOCK VALVE ON THE CLOSING CYLINDER.

## **STANDARD**

- **1** FRONT WOOD GRABS WITH HYDRAULIC 360° ROTATION
- **2** BLOCK VALVE ON THE CYLINDER
- **3** SERRATED BLADE AS SUPPORT TO MATERIAL HANDLING
  - IT OFFERS A SUPPORT BASE DURING THE HANDLING OF THE LIFTED MATERIAL
- **4A** SKID LOADER HITCH
- **4B** MINI SKID LOADER HITCH
- 5 2 HOSES KIT