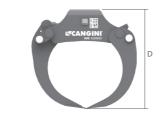

|   |              | MOD.            | WGF 100 |        | WGF 110 |        | WGF 130 |        |
|---|--------------|-----------------|---------|--------|---------|--------|---------|--------|
| Α |              | MM (IN)         | 330     | (13)   | 395     | (16)   | 425     | (17)   |
| в |              | MM (IN)         | 610     | (24)   | 655     | (26)   | 735     | (29)   |
| С |              | MM (IN)         | 410     | (16)   | 440     | (17)   | 495     | (19)   |
| D |              | MM (IN)         | 650     | (25)   | 695     | (27)   | 790     | (31)   |
| Е |              | MM (IN)         | 1090    | (43)   | 1180    | (46)   | 1400    | (55)   |
|   | W/O COUPLER  | KG (LB)         | 166     | (366)  | 210     | (462)  | 240     | (529)  |
| Ø | MIN.         | MM (IN)         | 70      | (2)    | 80      | (3,1)  | 75      | (2,9)  |
|   | MAX.         | L/MIN (GAL/MIN) | 50      | (13)   | 50      | (13)   | 50      | (13)   |
|   | MAX.         | KG (LB)         | 500     | (1102) | 1000    | (2204) | 1000    | (2204) |
| Q | MAX.         | BAR (PSI)       | 200     | (2901) | 200     | (2901) | 200     | (2901) |
|   | ELECTRIC KIT |                 | STD     |        | STD     |        | STD     |        |