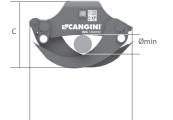

|   |              | MOD.            | WGF 100 |        | WGF 110 |        | WGF 130 |        |
|---|--------------|-----------------|---------|--------|---------|--------|---------|--------|
| Α |              | MM (IN)         | 330     | (13)   | 395     | (16)   | 425     | (17)   |
| в |              | MM (IN)         | 610     | (24)   | 655     | (26)   | 735     | (29)   |
| С |              | MM (IN)         | 410     | (16)   | 440     | (17)   | 495     | (19)   |
| D |              | MM (IN)         | 650     | (25)   | 695     | (27)   | 790     | (31)   |
| Е |              | MM (IN)         | 1090    | (43)   | 1180    | (46)   | 1400    | (55)   |
|   | W/O COUPLER  | KG (LB)         | 166     | (366)  | 210     | (462)  | 240     | (529)  |
| Ø | MIN.         | MM (IN)         | 70      | (2)    | 80      | (3,1)  | 75      | (2,9)  |
|   | MAX.         | L/MIN (GAL/MIN) | 50      | (13)   | 50      | (13)   | 50      | (13)   |
|   | MAX.         | KG (LB)         | 500     | (1102) | 1000    | (2204) | 1000    | (2204) |
| Q | MAX.         | BAR (PSI)       | 200     | (2901) | 200     | (2901) | 200     | (2901) |
|   | ELECTRIC KIT |                 | STD     |        | STD     |        | STD     |        |