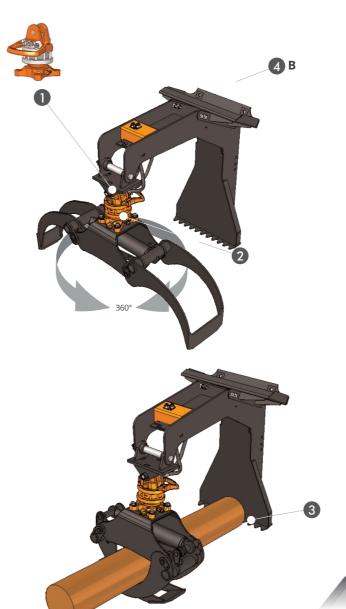

## **STANDARD**

- **1** FRONT WOOD GRABS WITH HYDRAULIC 360° ROTATION
- **2** BLOCK VALVE ON THE CYLINDER
- **3** SERRATED BLADE AS SUPPORT TO MATERIAL HANDLING
  - IT OFFERS A SUPPORT BASE DURING THE HANDLING OF THE LIFTED MATERIAL
- **4A** SKID LOADER HITCH
- **4B** MINI SKID LOADER HITCH
- 5 2 HOSES KIT

IT ALLOWS THE FUNCTIONING OF THE ROTATION AND OPENING/CLOSING OF THE CLAWS ON MACHINES PROVIDED WITH ONE DOUBLE EFFECT LINE.IL CONTROL KIT WITH MAGNETS TO EASILY PUT IT INSIDE THE CAB. CONTROL BOX INCLUDED WITH 2 PIPE KIT