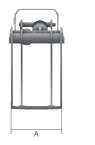

|   |              | MOD.            | WGF 100 |        | WGF 110 |        | WGF 130 |        |
|---|--------------|-----------------|---------|--------|---------|--------|---------|--------|
| Α |              | MM (IN)         | 330     | (13)   | 395     | (16)   | 425     | (17)   |
| в |              | MM (IN)         | 610     | (24)   | 655     | (26)   | 735     | (29)   |
| С |              | MM (IN)         | 410     | (16)   | 440     | (17)   | 495     | (19)   |
| D |              | MM (IN)         | 650     | (25)   | 695     | (27)   | 790     | (31)   |
| Е |              | MM (IN)         | 1090    | (43)   | 1180    | (46)   | 1400    | (55)   |
|   | W/O COUPLER  | KG (LB)         | 166     | (366)  | 210     | (462)  | 240     | (529)  |
| Ø | MIN.         | MM (IN)         | 70      | (2)    | 80      | (3,1)  | 75      | (2,9)  |
|   | MAX.         | L/MIN (GAL/MIN) | 50      | (13)   | 50      | (13)   | 50      | (13)   |
|   | MAX.         | KG (LB)         | 500     | (1102) | 1000    | (2204) | 1000    | (2204) |
| Q | MAX.         | BAR (PSI)       | 200     | (2901) | 200     | (2901) | 200     | (2901) |
|   | ELECTRIC KIT |                 | STD     |        | STD     |        | STD     |        |