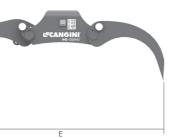

|   |              | MOD.            | WGF 100 |        | WGF 110 |        | WGF 130 |        |
|---|--------------|-----------------|---------|--------|---------|--------|---------|--------|
| Α |              | MM (IN)         | 330     | (13)   | 395     | (16)   | 425     | (17)   |
| в |              | MM (IN)         | 610     | (24)   | 655     | (26)   | 735     | (29)   |
| С |              | MM (IN)         | 410     | (16)   | 440     | (17)   | 495     | (19)   |
| D |              | MM (IN)         | 650     | (25)   | 695     | (27)   | 790     | (31)   |
| Е |              | MM (IN)         | 1090    | (43)   | 1180    | (46)   | 1400    | (55)   |
|   | W/O COUPLER  | KG (LB)         | 166     | (366)  | 210     | (462)  | 240     | (529)  |
| Ø | MIN.         | MM (IN)         | 70      | (2)    | 80      | (3,1)  | 75      | (2,9)  |
|   | MAX.         | L/MIN (GAL/MIN) | 50      | (13)   | 50      | (13)   | 50      | (13)   |
|   | MAX.         | KG (LB)         | 500     | (1102) | 1000    | (2204) | 1000    | (2204) |
| Q | MAX.         | BAR (PSI)       | 200     | (2901) | 200     | (2901) | 200     | (2901) |
|   | ELECTRIC KIT |                 | STD     |        | STD     |        | STD     |        |