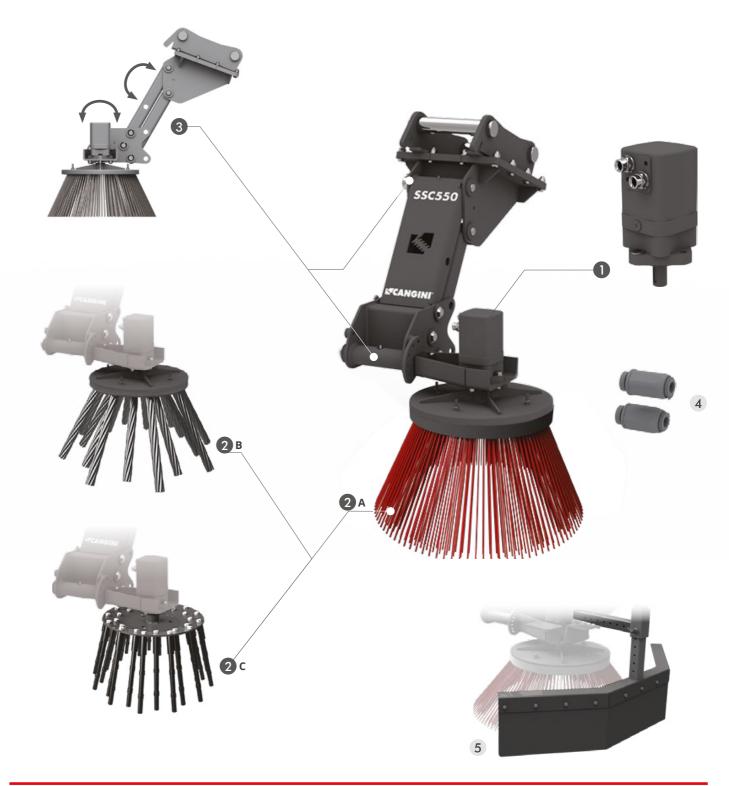

## STANDARD TECHNICAL FEATURES

- ENGINE WITH SQUARE FLANGES AND DISK GEARBOX
- PPL BRUSH (A) STEEL BRUSH + RUBBER PLATE (B) STEEL BRUSH + STEEL PLATE (C)
- 3 FLOATING SYSTEM AND JOINT

## **OPTIONAL**

4 FLOWRATE REDUCERS

ADVISED FOR MACHINES WITH OILFLOW HIGHER THAN 70 L/MIN

5 STONE DEFLECTOR