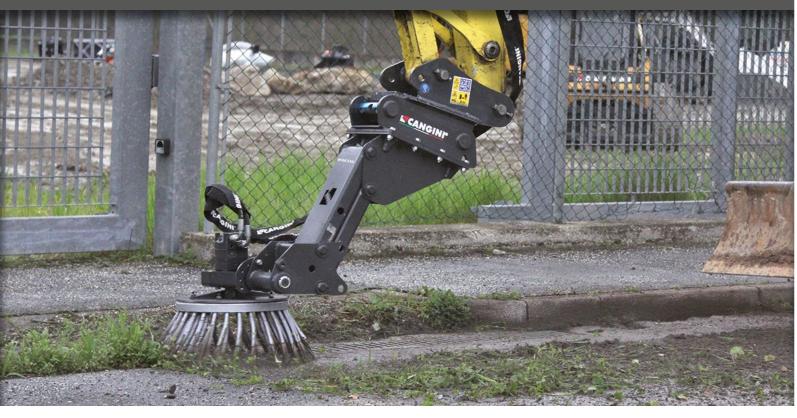

## SSC JOINTED BRUSH

THIS BRUSH CAN BE APPLIED TO EXCAVATORS. IT IS MADE OF STEEL BRISTLES AND THEREFORE IDEAL FOR THE DEEP CLEANING AND WEED-REMOVAL OF CURBS, PLATFORMS AND BANKS, AND ASPHALTED AREAS. IT IS EQUIPPED WITH STANDARD FLOATING SYSTEM AND JOINT ON ITS HEAD THAT ENABLE THE BRUSH TO ADAPT TO ANY SURFACE. BOTH POSITIONING SYSTEMS CAN BE BLOCKED TO A FIX POSITION FOLLOWING THE UTILIZER'S NEEDS. IN ITS PPL BRISTLE VERSION THE BRUSH CAN CLEAN MORE DELICATE SURFACES WHERE THE WEED-REMOVAL IS NOT NECESSARY.