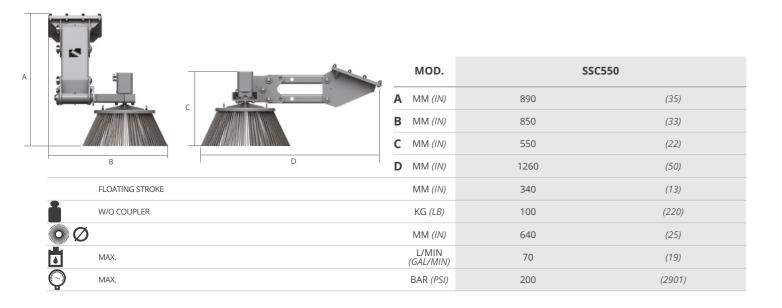

## SSC JOINTED BRUSH

THIS BRUSH CAN BE APPLIED TO EXCAVATORS. IT IS MADE OF STEEL BRISTLES AND THEREFORE IDEAL FOR THE DEEP CLEANING AND WEED-REMOVAL OF CURBS, PLATFORMS AND BANKS, AND ASPHALTED AREAS. IT IS EQUIPPED WITH STANDARD FLOATING SYSTEM AND JOINT ON ITS HEAD THAT ENABLE THE BRUSH TO ADAPT TO ANY SURFACE. BOTH POSITIONING SYSTEMS CAN BE BLOCKED TO A FIX POSITION FOLLOWING THE UTILIZER'S NEEDS. IN ITS PPL BRISTLE VERSION THE BRUSH CAN CLEAN MORE DELICATE SURFACES WHERE THE WEED-REMOVAL IS NOT NECESSARY.

## STANDARD TECHNICAL FEATURES

- ENGINE WITH SQUARE FLANGES AND DISK GEARBOX
- PPL BRUSH (A) STEEL BRUSH + RUBBER PLATE (B) STEEL BRUSH + STEEL PLATE (C)
- 3 FLOATING SYSTEM AND JOINT