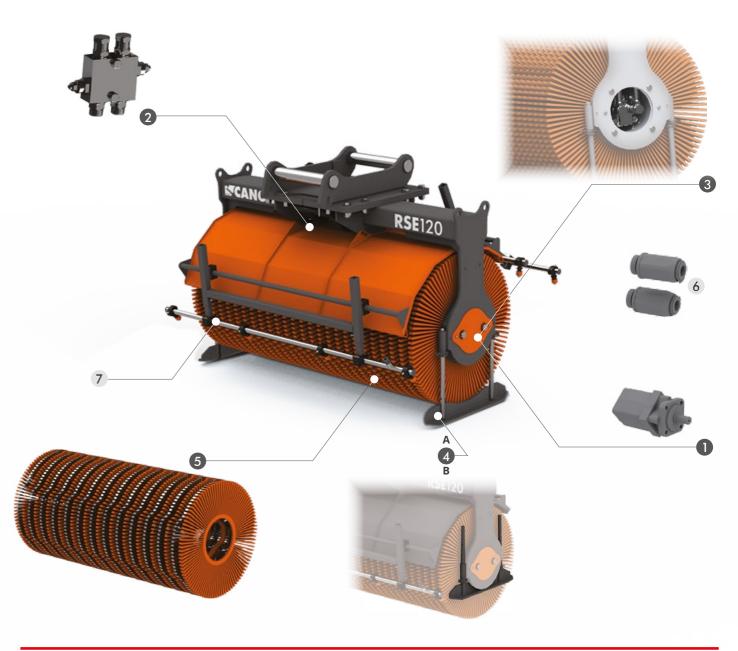

## STANDARD TECHNICAL FEATURES

- ENGINE WITH SQUARE FLANGES AND DISK GEARBOX
- 2 PRESSURE RELIEF VALVE

THEY PREVENT THE ENGINE FROM PRESSURE PEAKS DURING WORKING PHASES CALIBRATED AT 180 BAR.

**DIRECT DRIVE ENGINE** 

THE SOLUTION OF THE DISK GEARBOX ENGINE MOUNTED DIRECTLY ON THE BRUSH SHAFT ALLOWS TO REDUCE THE OVERALL DIMENSIONS OF THE ROLLER CONSIDERABLY AND MAKE IT MORE VERSATILE.

- 4 ADJUSTABLE STABILIZING SHOES: A) STAND-BY POSITION B) WORK POSITION
- 5 PPL + STEEL BRUSH KIT

RECOMMENDED FOR THE CLEANING OF PARTICULARLY ABRASIVE SURFACES.

## **OPTIONAL**

6 FLOWRATE REDUCERS

ADVISED FOR MACHINES WITH OILFLOW HIGHER THAN 70 L/MIN

7 OUTSIDE SPRINKLERS KIT

THIS KIT DOES NOT INCLUDE TANK AND PUMP.