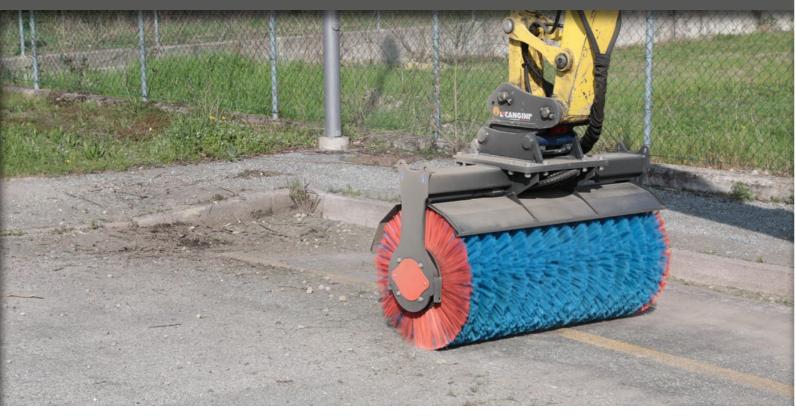

## RSE BROOM SWEEPER

THE BROOM SWEEPER FOR EXCAVATORS IS SUITABLE FOR THE CLEANING OF HORIZONTAL AND VERTICAL SURFACES AND OF AREAS THAT MACHINES WITH FRONTAL ATTACHMENTS CANNOT REACH. IT IS EQUIPPED WITH STABILIZING SHOES TO SAFEGUARD BRUSHES WHEN THE BROOM IS SET TO THE GROUND. STANDARD THROTTLE VALVES AND PRESSURE RELIEF VALVES. THE DIRECT DRIVE ENGINE WITH DISK GEARBOX IS PLACED INSIDE THE BRUSH SHAFT TO REDUCE THE TOOL'S OPERATING OVERALL WIDTH.