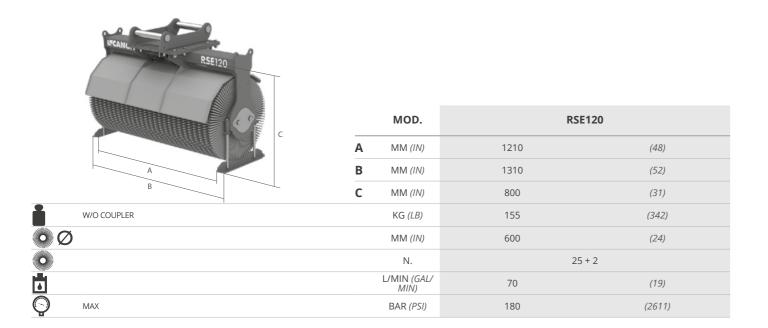

## STANDARD TECHNICAL FEATURES

- ENGINE WITH SQUARE FLANGES AND DISK GEARBOX
- 2 PRESSURE RELIEF VALVE

THEY PREVENT THE ENGINE FROM PRESSURE PEAKS DURING WORKING PHASES CALIBRATED AT 180 BAR.

**DIRECT DRIVE ENGINE** 