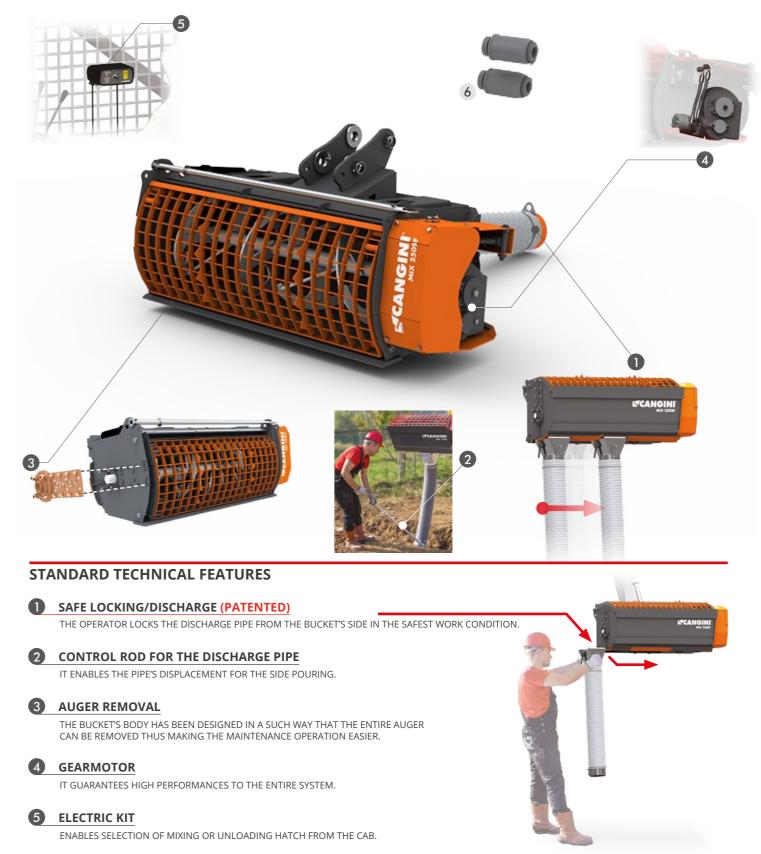

## OPTIONAL

6 FLOWRATE REDUCERS

ADVISED FOR MACHINES WITH OILFLOW HIGHER THAN 70 L/MIN.