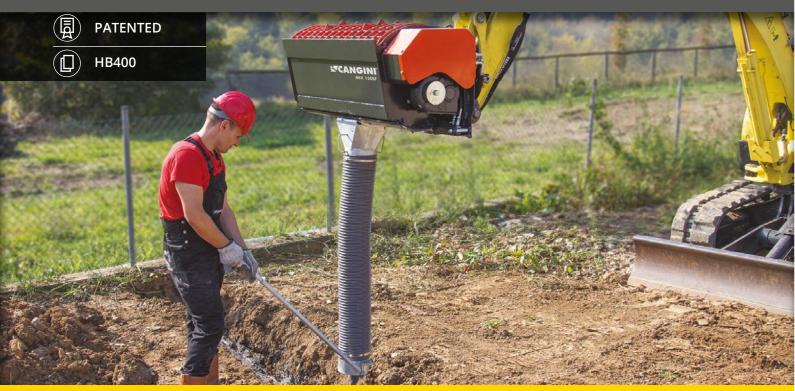

## MIX-SF MIXING BUCKET SAFE DISCHARGE

NB: AT THE TIME OF ORDER, PLEASE NOTIFY THE VOLTAGE OF THE ELECTRICAL SYSTEM (12-24 V)

GEARBOX TRANSMISSION DELIVERS HIGH PERFORMANCE AND IS ALMOST MAINTENANCE-FREE HIGH PERFORMANCES AND DOES NOT REQUIRE CONTINUOUS MAINTENANCE INTERVENTIONS. THE USE OF DUAL CROSS RELIEF AND FLOW DIVIDER VALVES GRANTS EFFECTIVENESS AND RELIABILITY EVEN IN THE MOST DIFFICULT WORK CONDITIONS.

NB : THE ATTACHMENT IS IS SUPPLIED COMPLETE WITH PIPES.