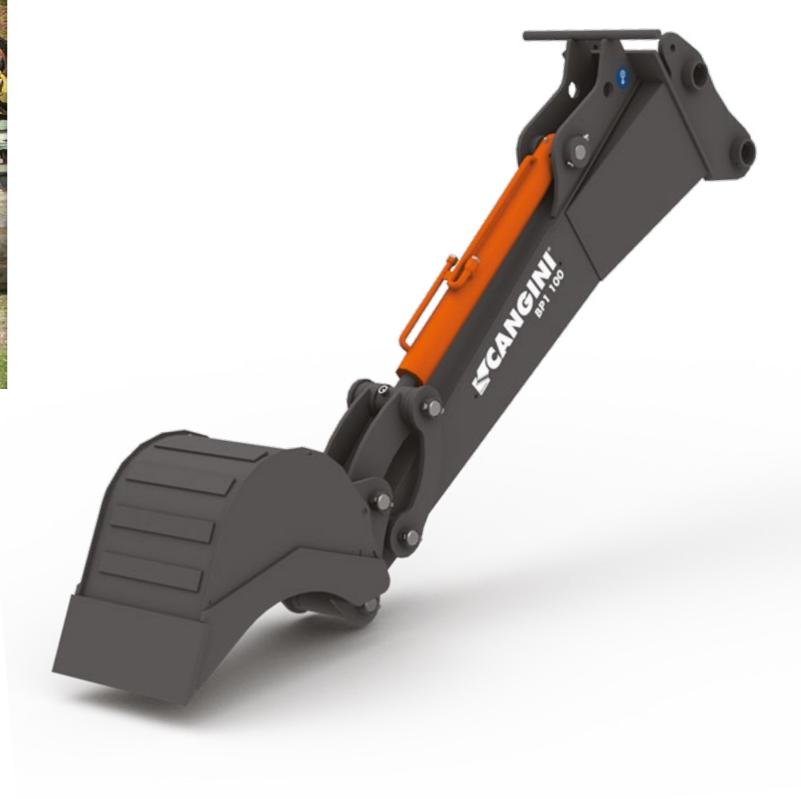

PARTICULARLY SUITED TO OPERATIONS IN AREAS WHERE THE MACHINE'S STANDARD RANGE OF ACTION IS NOT SUFFICIENT. THE EXTENSION ARM IS SUPPLIED AS A "PARTLY COMPLETED MACHINERY" CERTIFICATION IN ACCORDANCE WITH THE ANNEX II-B OF THE 2006/42/EC MACHINERY DIRECTIVES. ITS EC COMPLIANCE WILL BE DECLARED AFTER IT HAS BEEN ATTACHED TO THE MACHINE AND BEFORE ITS REGULAR USE.