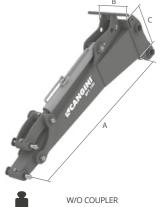

MAX

| ~ |   | TONS 2,0 - 4,0<br>(LB) (4409-8818) |         |        |         |        | - 7,5<br>-16535) | 7,5 - 10,0<br>(16535-22046) |         | 10,0 - 12,0<br>(22046-26455) |         | 12,0 - 14,0<br>(26455-30865) |         | 12,0 - 14,0<br>(26455-30865) |         | 12,0 - 14,0<br>(26455-30865) |         |        |
|---|---|------------------------------------|---------|--------|---------|--------|------------------|-----------------------------|---------|------------------------------|---------|------------------------------|---------|------------------------------|---------|------------------------------|---------|--------|
|   |   | MOD.                               | BP1-100 |        | BP1-120 |        | BP2-150          |                             | BP2-180 |                              | BP3-190 |                              | BP3-220 |                              | BP3-250 |                              | BP3-275 |        |
|   | Α | MM (IN)                            | 1000    | (39)   | 1200    | (47)   | 1500             | (59)                        | 1800    | (71)                         | 1900    | (75)                         | 2200    | (87)                         | 2500    | (98)                         | 2750    | (108)  |
|   | В | MM (IN)                            | 250     | (10)   | 250     | (10)   | 350              | (14)                        | 350     | (14)                         | 650     | (26)                         | 650     | (26)                         | 650     | (26)                         | 650     | (26)   |
|   | С | MM (IN)                            | 300     | (12)   | 300     | (12)   | 470              | (19)                        | 470     | (19)                         | 670     | (26)                         | 670     | (26)                         | 670     | (26)                         | 670     | (26)   |
|   |   | KG (LB)                            | 75      | (165)  | 85      | (187)  | 185              | (408)                       | 210     | (463)                        | 430     | (948)                        | 460     | (1014)                       | 495     | (1091)                       | 525     | (1157) |
|   |   | BAR (PSI)                          | 200     | (2901) | 200     | (2901) | 200              | (2901)                      | 200     | (2901)                       | 200     | (2901)                       | 300     | (4351)                       | 300     | (4351)                       | 300     | (4301) |