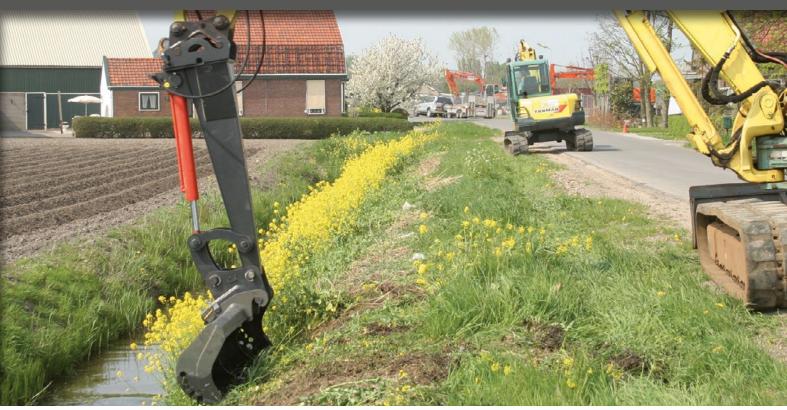

PARTICULARLY SUITED TO OPERATIONS IN AREAS WHERE THE MACHINE'S STANDARD RANGE OF ACTION IS NOT SUFFICIENT. THE EXTENSION ARM IS SUPPLIED AS A "PARTLY COMPLETED MACHINERY" CERTIFICATION IN ACCORDANCE WITH THE ANNEX II-B OF THE 2006/42/EC MACHINERY DIRECTIVES. ITS EC COMPLIANCE WILL BE DECLARED AFTER IT HAS BEEN ATTACHED TO THE MACHINE AND BEFORE ITS REGULAR USE.