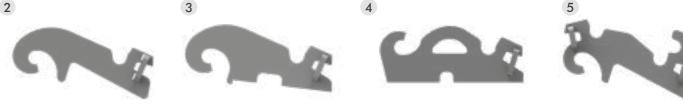

### 2 CW ON HINGE

RECOMMENDED APPLICATION ON BUCKETS.

#### 3 CW FOR TILTING BUCKETS

RECOMMENDED APPLICATIONS ON TILTING BUCKETS.

#### 4 REVERSE CW

RECOMMENDED APPLICATION ON FLAT PLATES, SUCH AS ADAPTER PLATES, MULCHERS, SHEARS, ETC.

### 5 REVERSIBLE CW

RECOMMENDED APPLICATIONS ON BUCKETS USED IN BACK OR FRONT DIGGING WORKS.