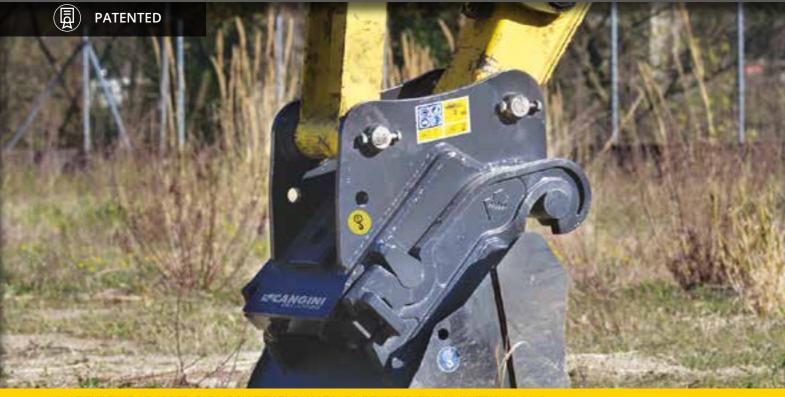

# **CW AUT'O'LOCK**

NB: AT THE TIME OF ORDER, PLEASE NOTIFY THE VOLTAGE OF THE ELECTRICAL SYSTEM (12-24 V)

THE PATENTED SEMI-AUTOMATIC CW AUT'O'LOCK QUICK COUPLER ENABLES THE FAST LOCKING AND UNLOCKING OF THE ATTACHMENTS, CONSIDERABLY REDUCING THE TIME FOR THEIR REPLACEMENT. IT IS PROVIDED WITH A SEMI-AUTOMATIC SYSTEM THAT REQUIRES THE MANUAL INTERVENTION WHEN THE TOOL HAS TO BE RELEASED. BOTH THE LOCKING AND THE SAFE BLOCKING OF THE NEW TOOL ARE AUTOMATICALLY OPERATED.