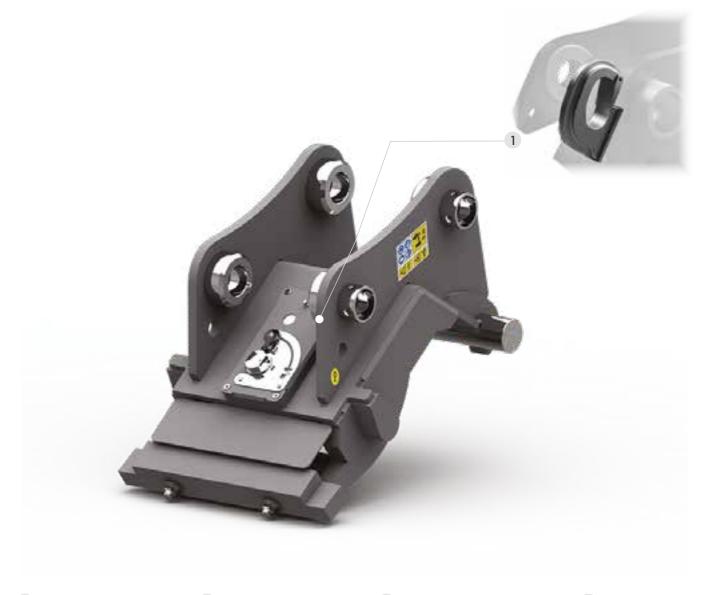

#### 1 LIFTING HOOK

A HOOK APPROVED FOR LIFTING OPERATIONS CAN BE WELDED DIRECTLY ON THE QUICK COUPLER.