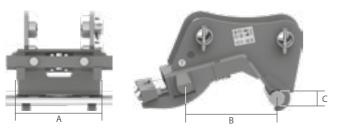

#### **SEMI-AUTOMATIC**

W/O COUPLER

|   | TONS<br>(LB) | 0,6 - 4,0<br>(1323 - 8818) |           | 4,0 - 10,0<br>(8818 - 22046) |           |  |
|---|--------------|----------------------------|-----------|------------------------------|-----------|--|
|   | MOD.         | CW0                        | CW05 S.A. |                              | CW10 S.A. |  |
| Α | MM (IN)      | 175                        | (6,9)     | 305                          | (12)      |  |
| В | MM (IN)      | 200                        | (7,9)     | 300                          | (11,9)    |  |
| C | MM (IN)      | 40                         | (1,6)     | 50                           | (2)       |  |
|   | KG (LB)      | 24                         | (53)      | 74                           | (163)     |  |