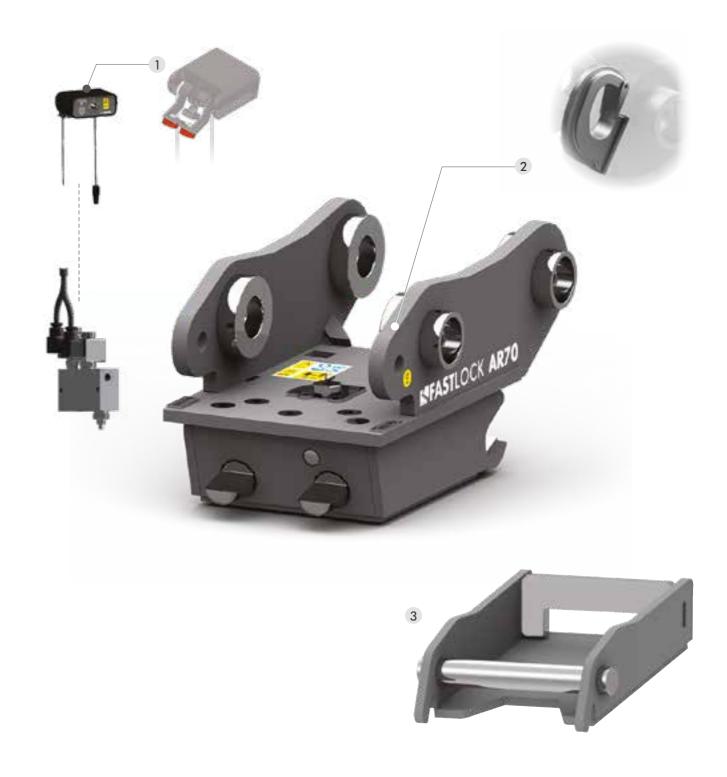

## **OPTIONAL**

#### 1 HYDRAULIC INSTALLATION KIT

WITH THE HYDRAULIC QUICK COUPLER THE INSTALLATION KIT CAN BE PROVIDED, INCLUDING SOLENOID VALVE AND ELECTRIC SWITCH WITH MAGNETS TO EASILY PUT IT INSIDE THE CAB

### 2 LIFTING HOOK

A HOOK APPROVED FOR LIFTING OPERATIONS CAN BE WELDED DIRECTLY ON THE QUICK COUPLER.

#### 3 AR ADAPTER

THE ADAPTER APPLIED TO ANY TOOL ENABLES THE COUPLING WITH THE AR FAST LOCK QUICK COUPLER.