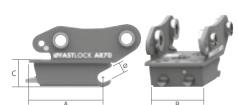

| h _ | TONS 0,6 - 1,8 (LB) (1323 - 3968) |           | 1,8 - 2,5<br>(3968 - 5512) |      | 2,5<br>(5512 | - 4,0<br>- 8819) |       | - 6,0<br>- 13228) | 6,0 - 7,5<br>(13228 - 16535) |      |        |  |
|-----|-----------------------------------|-----------|----------------------------|------|--------------|------------------|-------|-------------------|------------------------------|------|--------|--|
| 10  | MOD.                              | MOD. AR15 |                            | AR30 |              | AF               | R40   | AF                | R50                          | AR70 |        |  |
| Α   | MM (IN)                           | 206       | (8,1)                      | 226  | (8,9)        | 238              | (9,4) | 271               | (10,7)                       | 317  | (12,5) |  |
| В   | MM (IN)                           | 156       | (6,1)                      | 181  | (7,1)        | 196              | (7,7) | 218               | (8,6)                        | 258  | (10,2) |  |
| C   | MM (IN)                           | 92        | (3,6)                      | 92   | (3,6)        | 97               | (3,8) | 120               | (4,7)                        | 124  | (4,9)  |  |
| Ø   | MM (/N)                           | 30        | (1,2)                      | 35   | (1,4)        | 35               | (1,4) | 40                | (1,6)                        | 45   | (1,8)  |  |