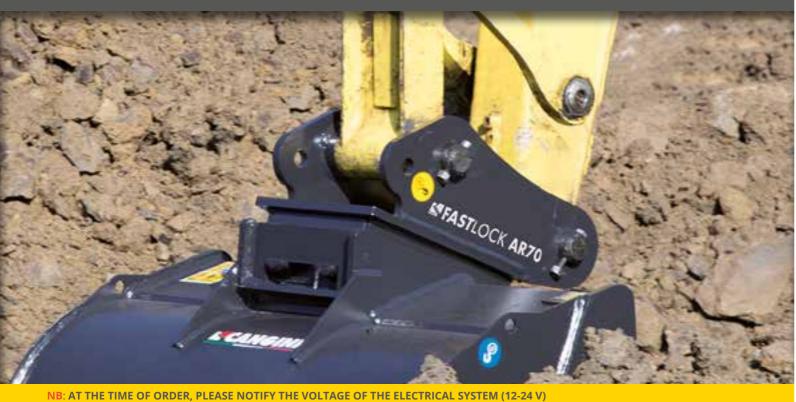

# AR FAST LOCK

THE AR FAST LOCK PATENTED QUICK COUPLER ENABLES THE FAST LOCKING AND UNLOCKING OF THE ATTACHMENT TOOLS, CONSIDERABLY REDUCING THE TIME FOR THEIR REPLACEMENT. THE MECHANICAL VERSION IS PROVIDED WITH A SEMI-AUTOMATIC SYSTEM THAT REQUIRES THE MANUAL INTERVENTION WHEN THE TOOL HAS TO BE RELEASED. BOTH THE LOCKING AND THE SAFE BLOCKING OF THE NEW TOOL ARE AUTOMATIC OPERATIONS. IN THE HYDRAULIC VERSION THESE FUNCTIONS ARE MANAGED DIRECTLY FROM THE CAB.