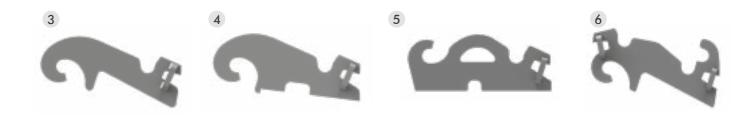

#### 3 CW ON HINGE

RECOMMENDED APPLICATION ON BUCKETS.

## 4 CW FOR TILTING BUCKETS

RECOMMENDED APPLICATIONS ON TILTING BUCKETS.

## 5 REVERSE CW

RECOMMENDED APPLICATION ON FLAT PLATES, SUCH AS ADAPTER PLATES, MULCHERS, SHEARS, ETC.

RECOMMENDED APPLICATIONS ON BUCKETS USED IN BACK OR FRONT DIGGING WORKS.