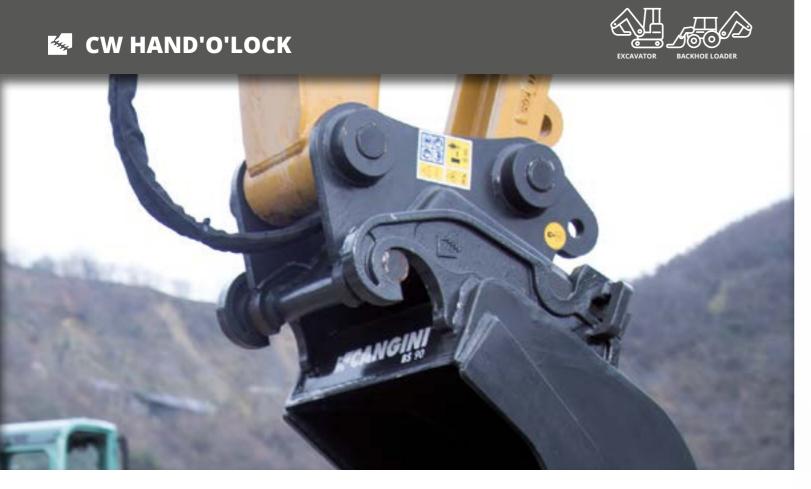

THE HAND'O'LOCK QUICK COUPLER ALLOWS THE FAST REPLACEMENT OF THE ATTACHMENT TOOLS. THANKS TO ITS SIMPLE AND STRONG FRAME IT CAN RELY ON AN EXCELLENT QUALITY-PRICE RATIO. IN ITS HYDRAULIC VERSION WITH ITS **DOUBLE ACTION** SYSTEM, IT ENABLES THE FULLY AUTOMATIC LOCKING AND UNLOCKING OPERATIONS.