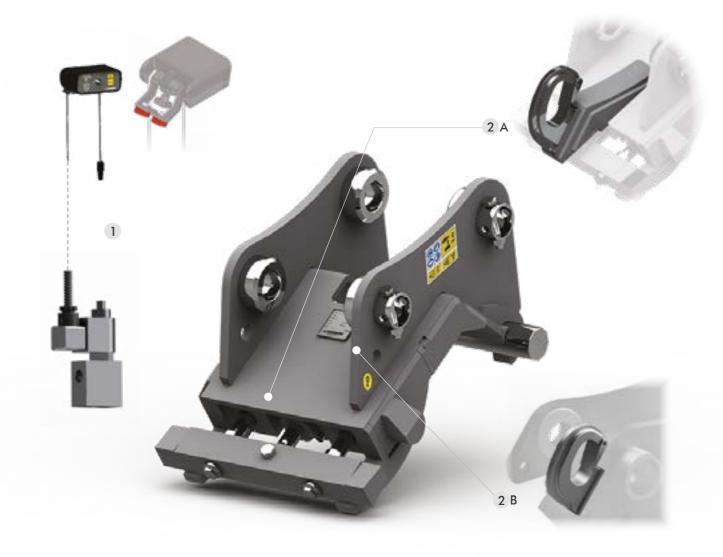

# 1 HYDRAULIC INSTALLATION KIT

WITH THE HYDRAULIC QUICK COUPLER THE INSTALLATION KIT CAN BE PROVIDED, INCLUDING SOLENOID VALVE AND ELECTRIC SWITCH WITH MAGNETS TO EASILY PUT IT INSIDE THE CAB

### 2 LIFTING HOOK

A HOOK APPROVED FOR LIFTING OPERATIONS CAN BE WELDED DIRECTLY ON THE QUICK COUPLER.